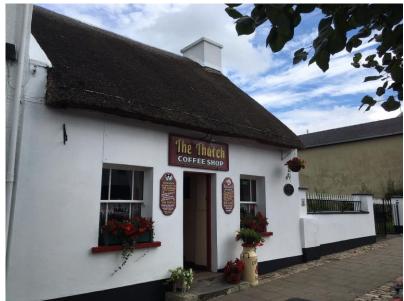

## The Thatch Coffee Shop

20/22 Main St | Belleek | Fermanagh | BT93 3FX

### Description

The property comprises of a traditional thatch cottage style coffee shop. The property has housed this thriving business for a long number of years, dating its heritage back to the 1800's. The adjoining property is also available if desired which will provide ample opportunity for further expansion in the future if required (subject to approvals).