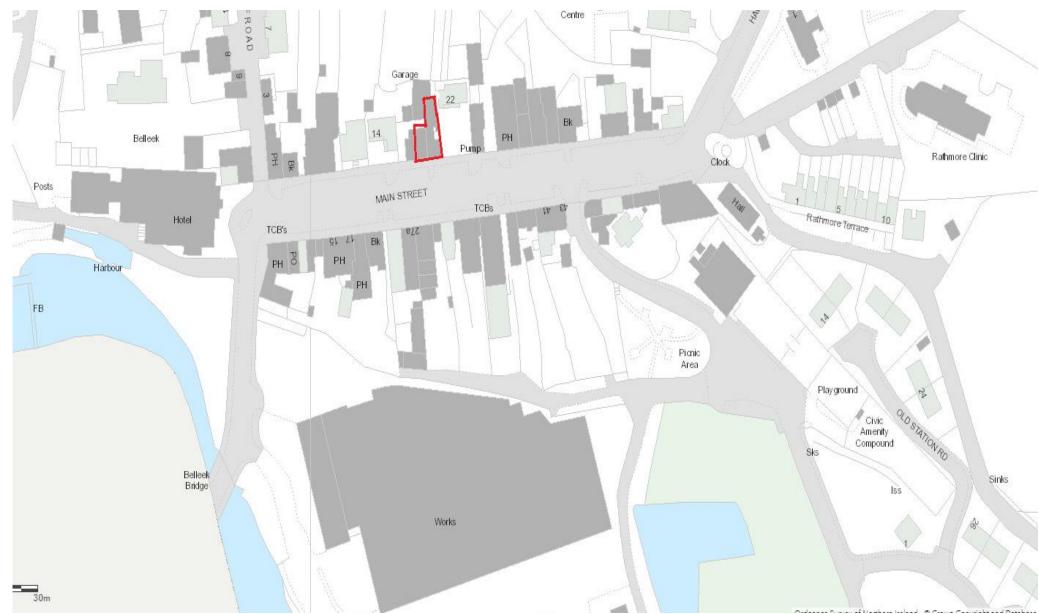

#### **Location**

The subject unit occupies a prominent position on the Main Street in Belleek village in County Fermanagh which enjoys significant local, passing, cross border and tourist trade. Belleek Pottery is located a short distance from the premises further enhancing the properties desirable location.

## Location Map