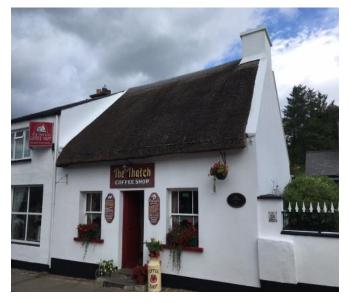

## The Thatch Coffee Shop

20/22 Main St | Belleek | Fermanagh | BT93 3FX

### Description

The property comprises of a traditional thatch cottage style coffee shop. The property has housed this thriving business for a long number of years, dating its heritage back to the 1800's. The adjoining property is also available if desired which will provide ample opportunity for further expansion in the future if required (subject to approvals).