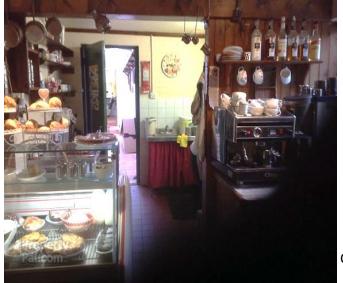

### Description

The property comprises of a traditional thatch cottage style coffee shop. The property has housed this thriving business for a long number of years, dating its heritage back to the 1800's. The adjoining property is also available if desired which will provide ample opportunity for further expansion in the future if required (subject to approvals).

## **Accommodation**

Main Seating Area Service Area Kitchen / Prep area Shop (former fishing supplies shop) Enclosed outside seating area / Yard Toilet Facilities