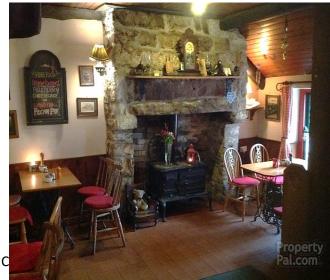

### Description

The property comprises of a traditional thatch cottage style coffee shop. The property has housed this thriving business for a long number of years, dating its heritage back to the 1800's. The adjoining property is also available if desired which will provide ample opportunity for further expansion in the future if required (subject to approvals).

## **Accommodation**

Main Seating Area Service Area Kitchen / Prep area Shop (former fishing supplies shop) Enclosed outside seating area / Yard Toilet Facilities