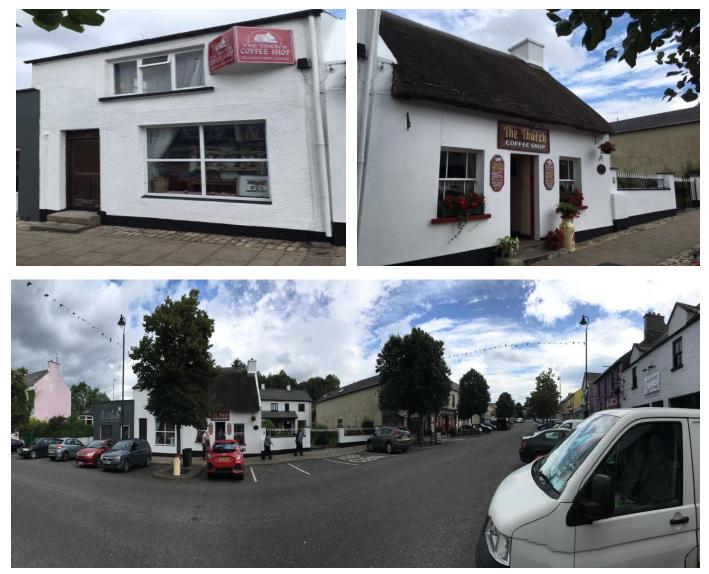

#### **Location**

The subject unit occupies a prominent position on the Main Street in Belleek village in County Fermanagh which enjoys significant local, passing, cross border and tourist trade. Belleek Pottery is located a short distance from the premises further enhancing the properties desirable location.

### Description

The property comprises of a traditional thatch cottage style coffee shop. The property has housed this thriving business for a long number of years, dating its heritage back to the 1800's. The adjoining property is also available if desired which will provide ample opportunity for further expansion in the future if required (subject to approvals).

## Location Map