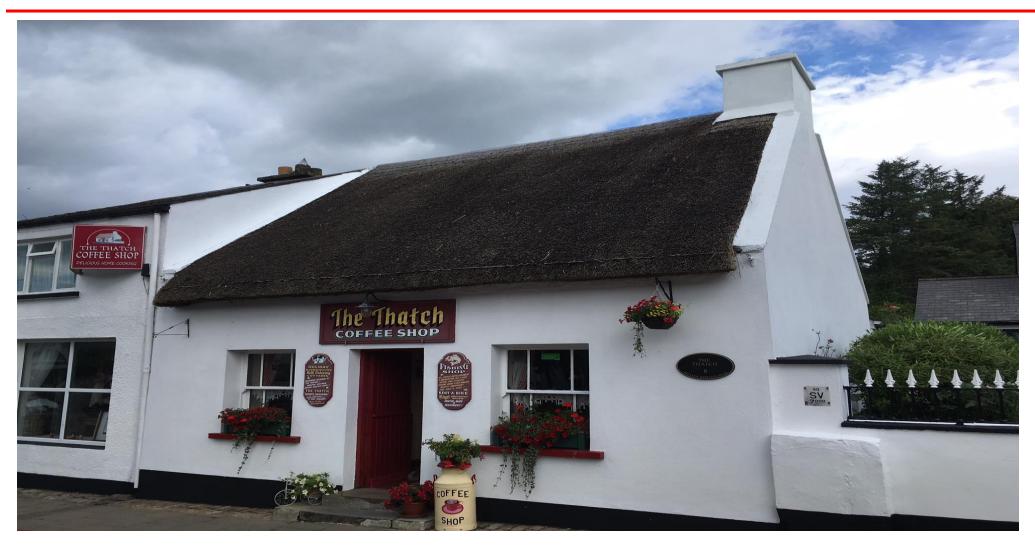

## The Thatch Coffee Shop

20/22 Main St | Belleek | Fermanagh | BT93 3FX

### Description

The property comprises of a traditional thatch cottage style coffee shop. The property has housed this thriving business for a long number of years, dating its heritage back to the 1800's. The adjoining property is also available if desired which will provide ample opportunity for further expansion in the future if required (subject to approvals).

Seldom does such a unique business opportunity arise in the area

Features:

- Highly sought after location.
- Unique Business Opportunity
- Established customer base
- Opportunity for further expansion
- Listed on the Belleek Heritage tourist trail