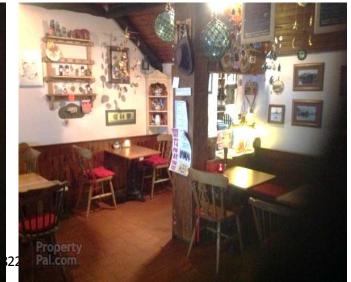

### Description

The property comprises of a traditional thatch cottage style coffee shop. The property has housed this thriving business for a long number of years, dating its heritage back to the 1800's. The adjoining property is also available if desired which will provide ample opportunity for further expansion in the future if required (subject to approvals).

## **Accommodation**

Main Seating Area Service Area Kitchen / Prep area Shop (former fishing supplies shop) Enclosed outside seating area / Yard Toilet Facilities